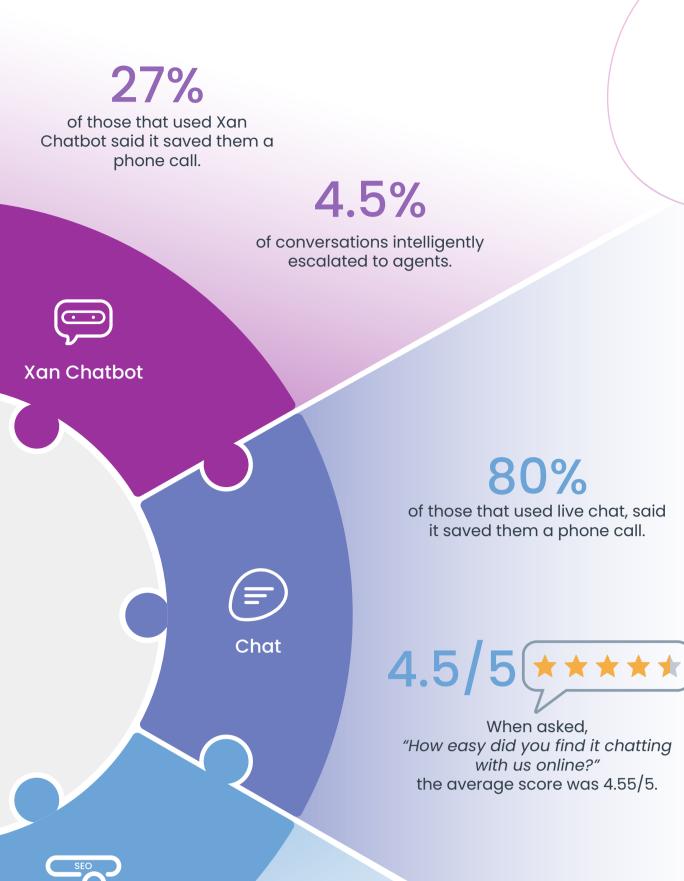

## People who need help:

A diagram to demonstrate how our clients' customers are assigned to the most efficient self-service channels to improve their experiences and reduce the burden on the contact

The SEO portal saved

of people that used it a phone call\* \* to 95% confidence (6±).