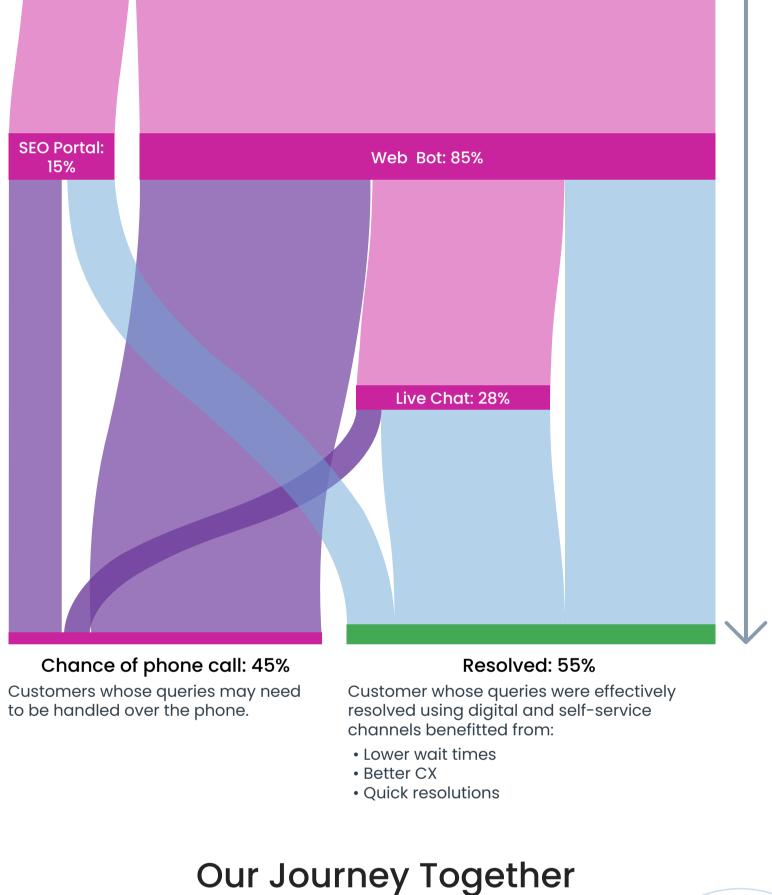

## People who need help:

A diagram to demonstrate how our clients' customers are assigned to the most efficient self-service channels to improve their experiences and reduce the burden on the contact

The SEO portal saved

of people that used it a phone call\* \* to 95% confidence (6±).